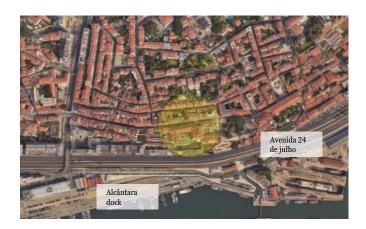

### Residential building Alcântara

#buildings #residential #refurbish

#### Brief

Perfect for small student apartments, this charming building is in a quiet area yet near several Universities and well served by public transport.

.....

|    | ~ 1     |      |
|----|---------|------|
| T) | General | into |

| Project status | Fully approved                             |
|----------------|--------------------------------------------|
| Location       | Alcântara, Lisbon                          |
| Intervention   | Refurbish; Convert in 16 residential units |
| GCA            | 684 sqm                                    |

#### Real Estate

| Apartments | 16       |
|------------|----------|
| Studios    | 5 units  |
| 1-bedroom  | 11 units |

**©** Asking price

1.750.000€ (2.558€/ sqm)