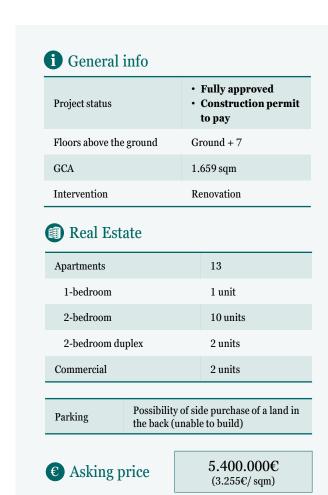

### Residential building Lisbon Centre

#buildings #newbuild #residential

#### Brief

Small building in a fantastic neighborhood, with project approved for 15 apartments.

Construction permit ready.

.....

**f** General info · Fully approved Construction Project status permit to pay GCA 1.500 sqm Condition Ruin Rebuild Intervention Property status Vacant Real Estate 15 Apartments