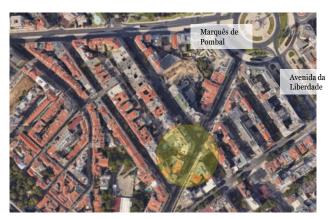

#### Brief

This residential building, with a urban renovation project, is located in one of the most important arteries of the Portuguese capital.

.....