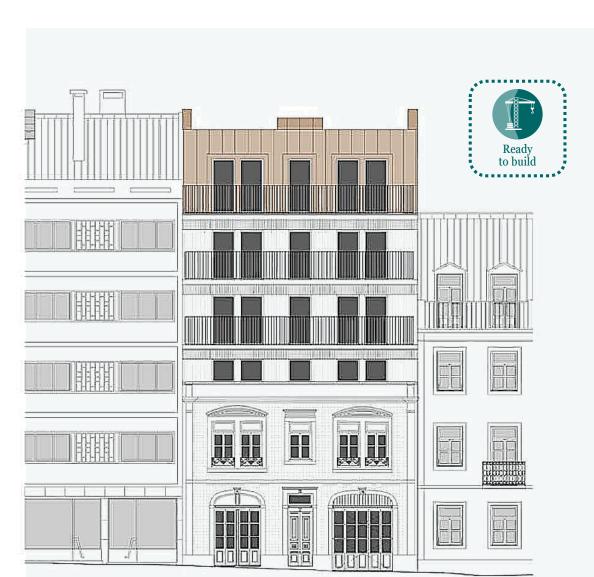

### Residential building Lisbon Centre

#buildings #newbuild #residential

#### Brief

Small building in a fantastic neighborhood, with project approved for 15 apartments.

Construction permit ready.

.....

**f** General info · Fully approved Construction Project status permit to pay GCA 1.500 sqm Condition Ruin Rebuild Intervention Property status Vacant Real Estate 15 Apartments

> 3.100.000€ (2.066€/ sqm)

Asking price