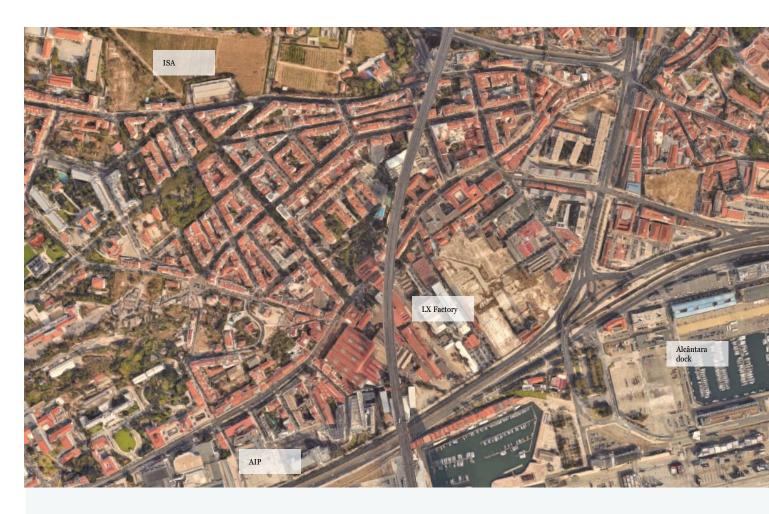

### Residential building Alcântara

#buildings #residential #refurbish

#### Brief

Perfect for small student apartments, this charming building is in a quiet area yet near several Universities and well served by public transport.

.....

|    | ~ 1     |      |
|----|---------|------|
| T) | General | into |

| Project status | Fully approved                             |
|----------------|--------------------------------------------|
| Location       | Alcântara, Lisbon                          |
| Intervention   | Refurbish; Convert in 16 residential units |
| GCA            | 684 sqm                                    |

#### Real Estate

| Apartments | 16       |
|------------|----------|
| Studios    | 5 units  |
| 1-bedroom  | 11 units |

**©** Asking price

1.750.000€ (2.558€/ sqm)