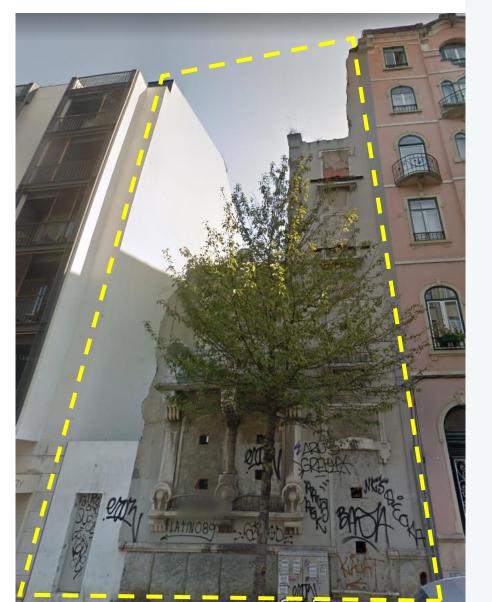

### Residential building Lisbon Centre

#buildings #residential #refurbish

#### Brief

This residential building, with a urban renovation project, is located in one of the most important arteries of the Portuguese capital.

.....