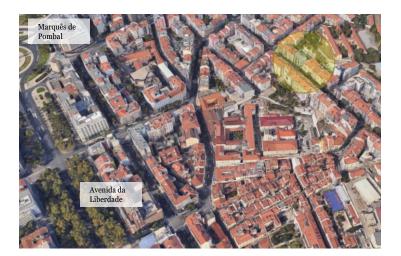

## Residential building Brancaamp

#buildings #residential #luxury #primelocation #newbuild

#### Brief

Located in the heart of Lisbon Business Centre, this project foresees 8 large luxury apartments, as well as a private pool & garden in the back.

Perfect for Golden Visa by property purchase clients.

#### **f** General info

| Location              | Rua Brancaamp           |
|-----------------------|-------------------------|
| Project               | Approved (architecture) |
| GCA                   | 2.474 sqm               |
| Floors                | 12                      |
| Pool & Private garden | Yes                     |
| Intervention          | New build               |

#### Real Estate

| Apartments | 8 |
|------------|---|
|------------|---|

6.000.000€ (2.425€/ sqm)