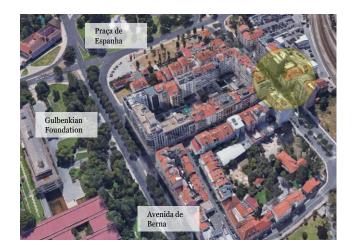

### Residential building Lisbon Centre

#buildings #newbuild #residential

#### Brief

Small building in a fantastic neighborhood, with project approved for 15 apartments.

Construction permit ready.

.....

**f** General info · Fully approved Construction Project status permit to pay GCA 1.500 sqm Condition Ruin Rebuild Intervention Property status Vacant Real Estate 15 Apartments

> 3.100.000€ (2.066€/ sqm)

Asking price