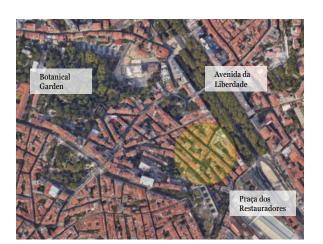

## Residential building Lisbon downtown

#buildings #residential #primelocation #newbuild

#### Brief

Located in the very downtown, only 5 minutes walking from 'Praça dos Restauradores', this residential building is ready to welcome 20 urban lofts, served by a garden. The architecture project is already approved, and the specialties project approval is on the way.

..........

| 67 | General info |  |
|----|--------------|--|

| Location     | Lisbon downtown         |
|--------------|-------------------------|
| Project      | Approved (architecture) |
| GCA          | 2.860 sqm               |
| Intervention | Rebuild                 |

#### Real Estate

| Lofts<br>(1-bedroom to 3-bedroom) | 20  |
|-----------------------------------|-----|
| Garden                            | Yes |

8.500.000€ (2.972€/ sqm)