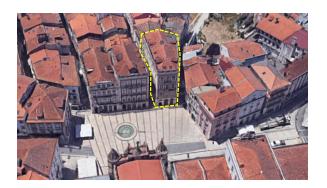

#### **f** General info

| Location              | Rua Brancaamp           |
|-----------------------|-------------------------|
| Project               | Approved (architecture) |
| GCA                   | 2.474 sqm               |
| Floors                | 12                      |
| Pool & Private garden | Yes                     |
| Intervention          | New build               |

#### Real Estate

| Apartments | 8 |
|------------|---|
|------------|---|

6.000.000€ (2.425€/ sqm)