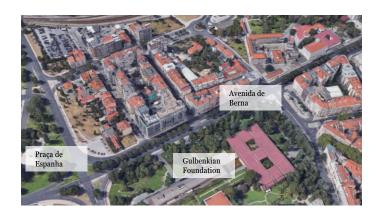

### Residential building Lisbon Centre

#buildings #newbuild #residential

#### Brief

Small building in a fantastic neighborhood, with project approved for 15 apartments.

Construction permit ready.

.....

**f** General info · Fully approved Construction Project status permit to pay GCA 1.500 sqm Condition Ruin Rebuild Intervention Property status Vacant Real Estate 15 Apartments